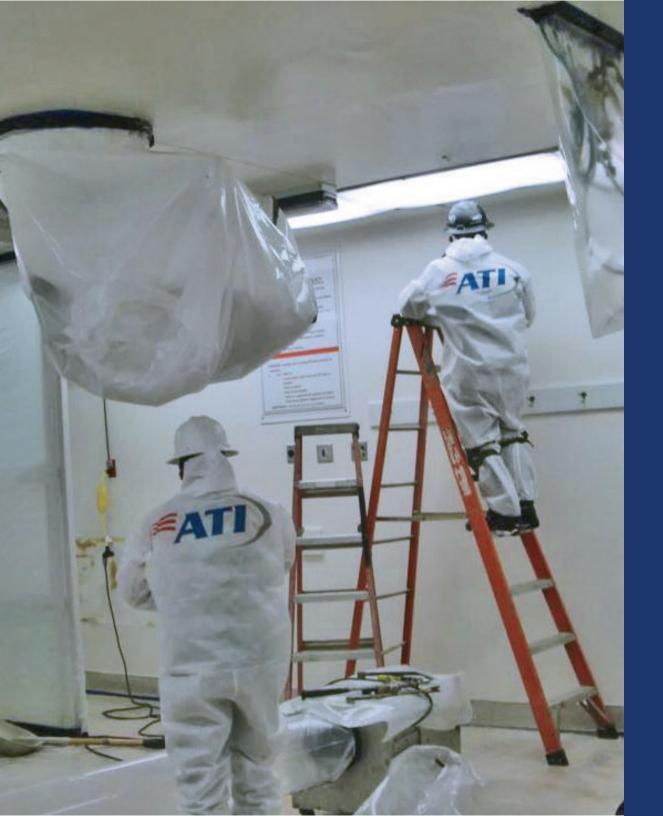

## **Asbestos Abatement**

When an eight-story, 350-bed hospital in Van Nuys, CA scheduled a voluntary seismic structural upgrade while keeping its doors open, it chose ATI to play an essential role.

During the massive yearlong project, ATI performed selective interior demolition and environmental abatement, containment and fire-stopping services. ATI crews removed both nonhazardous and hazardous walls, ceilings and floors throughout the 54,000-square-foot main building; abated hazardous materials in walls, ceilings and floors containing asbestos; and removed surfaces with lead-based paint to support the General Contractor and all sub trades with the seismic improvement in "high-risk" patient care environments.

Infection Control Risk Assessment enclosures were erected to protect patients, health care workers and trade workers from hazardous airborne particles. As part of ATI's quality control/quality assurance program, we inspected the temporary construction barriers daily to ensure their integrity from dust; monitored and documented ambient particle counts in occupied patient-care settings; and "fire-stop" sealed mechanical, electrical and plumbing penetrations along floors and walls of the affected areas complying with industry codes and standards.