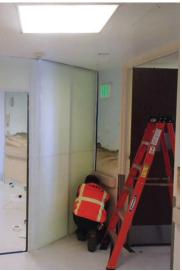

## **Asbestos Abatement**

When an eight-story, 350-bed hospital in Van Nuys, CA scheduled a voluntary seismic structural upgrade while keeping its doors open, it chose ATI to play an essential role.

During the massive yearlong project, ATI performed selective interior demolition and environmental abatement, containment and fire-stopping services. ATI crews removed both nonhazardous and hazardous walls, ceilings and floors throughout the 54,000-square-foot main building; abated hazardous materials in walls, ceilings and floors containing asbestos; and removed surfaces with lead-based paint to support the General Contractor and all sub trades with the seismic improvement in "high-risk" patient care environments.

ATI worked around the hospital's high-demand operational hours and minimized patient-care disruption. ATI completed the environmentally sensitive tasks concurrently in areas throughout the hospital to meet the general contractor's deadlines and within the project's budget.