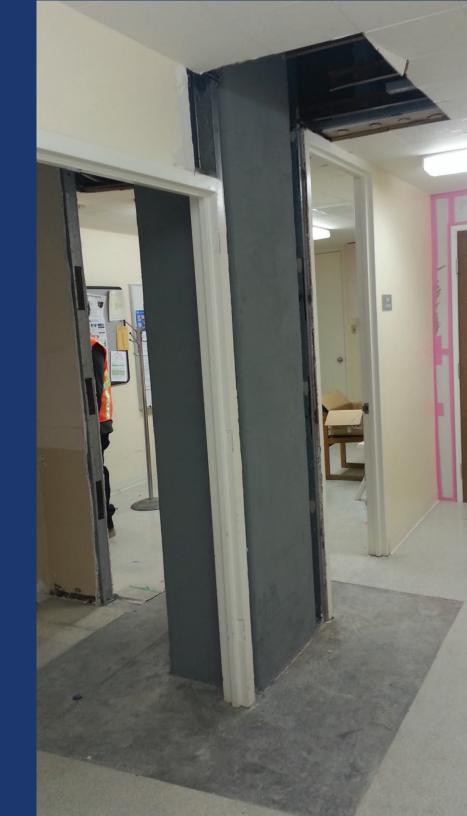

## **Asbestos Abatement**

When an eight-story, 350-bed hospital in Van Nuys, CA scheduled a voluntary seismic structural upgrade while keeping its doors open, it chose ATI to play an essential role.

During the massive yearlong project, ATI performed selective interior demolition and environmental abatement, containment and fire-stopping services. ATI crews removed both nonhazardous and hazardous walls, ceilings and floors throughout the 54,000-square-foot main building; abated hazardous materials in walls, ceilings and floors containing asbestos; and removed surfaces with lead-based paint to support the General Contractor and all sub trades with the seismic improvement in "high-risk" patient care environments.

Infection Control Risk Assessment enclosures were erected to protect patients, health care workers and trade workers from hazardous airborne particles. As part of ATI's quality control/quality assurance program, we inspected the temporary construction barriers daily to ensure their integrity from dust; monitored and documented ambient particle counts in occupied patient-care settings; and "fire-stop" sealed mechanical, electrical and plumbing penetrations along floors and walls of the affected areas complying with industry codes and standards.