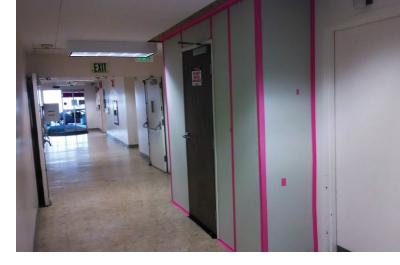

Infection Control Risk Assessment enclosures were erected to protect patients, health care workers and trade workers from hazardous airborne particles. As part of ATI's quality control/quality assurance program, we inspected the temporary construction barriers daily to ensure their integrity from dust; monitored and documented ambient particle counts in occupied patient-care settings; and "fire-stop" sealed mechanical, electrical and plumbing penetrations along floors and walls of the affected areas complying with industry codes and standards.